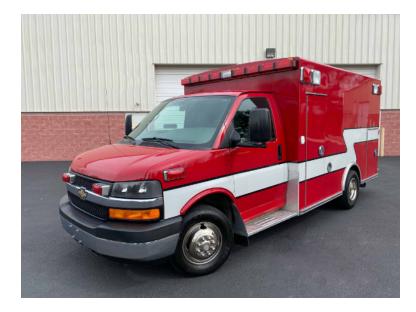

## 2007 Braun Chevrolet Type III Ambulance

- O 2007 Braun Chevrolet Type III Ambulance O G3500 Chevrolet Chassis
- O Mileage: 43,000

- Additional equipment not included with purchase unless otherwise listed. Mileage readings may not be real-time and should be confirmed.
- O Duramax Diesel Engine
- O Flawless red paint No rust Body is in excellent condition.