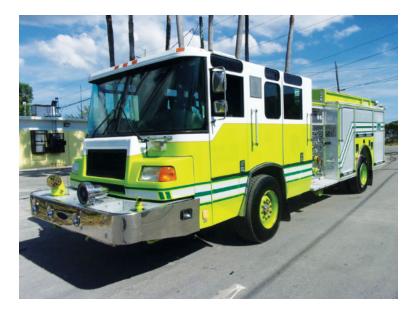

## 1996 Pierce Quantum Pumper

- O 1996 Pierce Quantum Pumper
- O Automatic Transmission
- O Engine Hours: 22,009

#### O GVWR: 42,740

#### O Quantum Pierce Chassis

- O Waterous 1250 GPM Side-Mount Pump
- O Mileage: 54,411

### Contact Us

Office : 256.776.7786 Email : sales@firetruckmall.com Website: www.firetruckmall.com

15410 US Highway 231, Union Grove, AL 35175 Stock #: 13593 Price: Sold and Delivered

- O Detroit Series 60 Diesel Engine
- O 750 Gallon Polypropylene Tank
- Additional equipment not included with purchase unless otherwise listed.