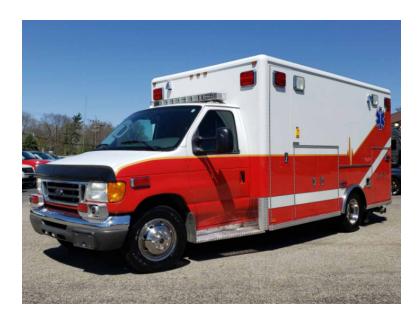

## 2006 Horton Ford E-450 Ambulance

○ 2006 Horton Ford E-450 Ambulance

○ E-450 Ford Chassis

Model 553

O 6.0L Diesel Engine

O Automatic Transmission

O Mileage: 46,620

• Additional equipment not included with purchase unless otherwise listed.

O Wheelbase: 158"

Brindlee Mountain Fire Apparatus is one of the world's largest used fire truck sales and service companies. Based just outside of Huntsville, Alabama, the company has forty-five full-time personnel occupying over 12,000 square feet. Our mechanics, all of whom are EVT certified, perform pump tests, general repairs, preventative maintenance, and body, collision, and paint work on over 500 used fire trucks every year. Visit us online at www.firetruckmall.com