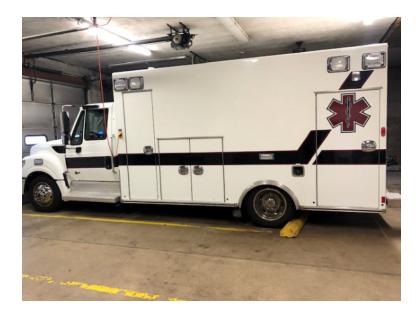

## 2012 International Braun Chief XL Ambulance

 2012 International Braun Chief XL Ambulance

Maxxforce Engine

O Engine Hours: 3,348

○ Terra Star International Chassis

O International Automatic Transmission

O Mileage: 68,049

O Seating for 2;

 Additional equipment not included with purchase unless otherwise listed. Mileage readings may not be real-time and should

be confirmed.

O Length: 23' O Height: Truck Height: 8' 6" O GVWR: 17,000