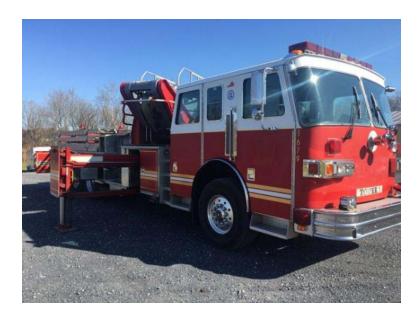

## 1995 Sutphen 100' Tower

O 1995 Sutphen 100' Tower

Sutphen Chassis

O Mileage: 84,000

 Additional equipment not included with purchase unless otherwise listed. Mileage readings may not be real-time and should be confirmed.