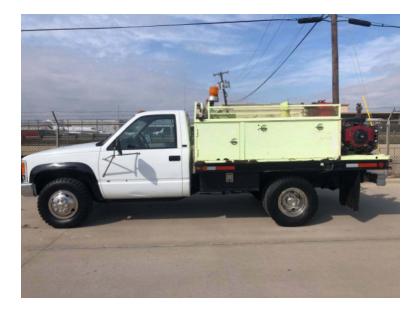

## 1992 GMC 3500 4x4 Brush Truck

- O 1992 GMC 3500 4x4 Brush Truck
- O Manual Transmission
- Additional equipment not included with purchase unless otherwise listed. Mileage readings may not be real-time and should be confirmed.
- O SL3500 4x4 GMC Chassis
- O 200 Gallon Tank

O 6.2L Diesel EngineO Mileage: 43,350

Brindlee Mountain Fire Apparatus is one of the world's largest used fire truck sales and service companies. Based just outside of Huntsville, Alabama, the company has forty-five full-time personnel occupying over 12,000 square feet. Our mechanics, all of whom are EVT certified, perform pump tests, general repairs, preventative maintenance, and body, collision, and paint work on over 500 used fire trucks every year. Visit us online at www.firetruckmall.com