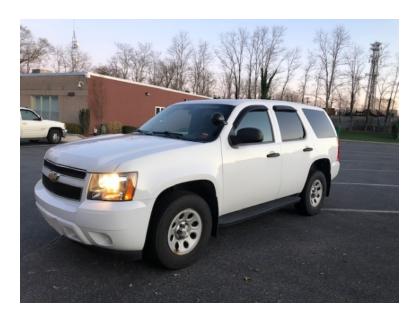

## 2013 Chevy Tahoe 4x4 Command Vehicle

- 2013 Chevy Tahoe 4x4 Command Vehicle Tahoe LT 4x4 SSV Chevrolet Chassis
- Automatic Transmission
- O Mileage: 41,000

- O V-8 Engine
- Additional equipment not included with purchase unless otherwise listed. Mileage readings may not be real-time and should be confirmed.

O Power Seats
Power Windows
Power Locks
Power Steering/Brakes
Tilt/Cruise
Dual A/C
Running Boards
CODE 3 LED Light Package
SuperVisor TC CODE 3 Visor LED Light
Front and Rear Strobes

Brindlee Mountain Fire Apparatus is one of the world's largest used fire truck sales and service companies. Based just outside of Huntsville, Alabama, the company has forty-five full-time personnel occupying over 12,000 square feet. Our mechanics, all of whom are EVT certified, perform pump tests, general repairs, preventative maintenance, and body, collision, and paint work on over 500 used fire trucks every year. Visit us online at www.firetruckmall.com