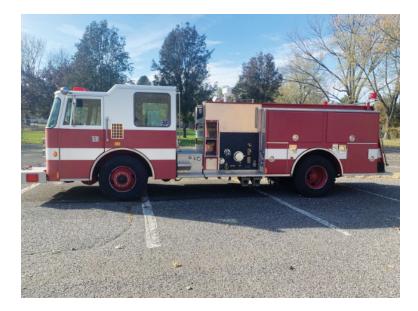

## 1993 Pierce Pumper

- O 1993 Pierce Pumper
- O Allison Automatic Transmission
- O Mileage: 26,000

- O E-7736 Pierce Chassis
- O Waterous 1250 GPM Top-Mount Pump
- Additional equipment not included with purchase unless otherwise listed. Mileage readings may not be real-time and should be confirmed.

Contact Us

Office : 256.776.7786 Email : sales@firetruckmall.com Website: www.firetruckmall.com

15410 US Highway 231, Union Grove, AL 35175 Stock #: 12955 Price: Sold and Delivered

- O 250 HP Diesel Engine
- O Engine Hours: 3,031
- O GVWR: 38,400