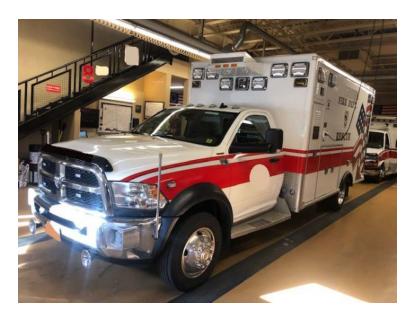

## 2013 AEV Dodge Ram 4500 4x4 Ambulance

- O 2013 AEV Dodge Ram 4500 4x4 Ambulance
- Automatic Transmission
- Additional equipment not included with purchase unless otherwise listed. Mileage readings may not be real-time and should be confirmed.
- O Ram 4500 4x4 Dodge Chassis
- Engine Block Warmer
- O GVWR: 7,484

- 6.7L Diesel Engine
- O Mileage: 68,000
- O Power Windows Power Locks

Power Steering **Power Brakes** Tilt/Cruise

Dual A/C

Whelen LED Lighting Hydraulic Oxygen Rack On Board Suction Two Work Stations On Board Medication Safe

Chrome Wheels

**Aluminum Diamond Plated Cabinets** 

Complete Service Records Power Lift is not included

Brindlee Mountain Fire Apparatus is one of the world's largest used fire truck sales and service companies. Based just outside of Huntsville, Alabama, the company has forty-five full-time personnel occupying over 12,000 square feet. Our mechanics, all of whom are EVT certified, perform pump tests, general repairs, preventative maintenance, and body, collision, and paint work on over 500 used fire trucks every year. Visit us online at www.firetruckmall.com