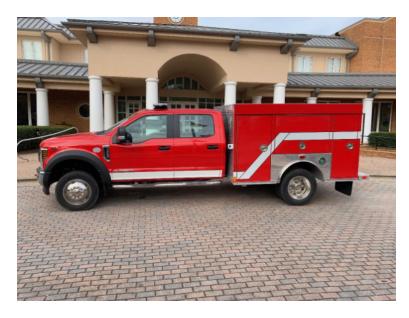

## 2019 Fouts Brothers Ford 4x4 Light Rescue

- O 2019 Fouts Brothers Ford 4x4 Light Rescue
- Additional equipment not included with purchase unless otherwise listed. Mileage readings may not be real-time and should be confirmed.
- O F-550 Crew Cab 4x4 Ford Chassis
- 9' Hinged door aluminum body
  Adjustable Shelving in each compartment
  1000lb Slide-out tray in cargo compartment
  Whelen M Series LED Warning Package
  Justice Light Bar
  ROM LED strip compartment lighting