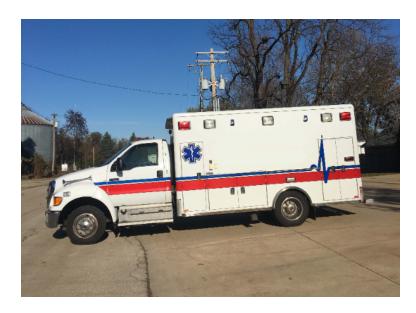

## 2009 Horton Ford F-650 Ambulance

- 2009 Horton Ford F-650 Ambulance
- O Ford Automatic Transmission
- O Mileage: 83,216
- Whelen Lightbar
  Whelen Siren
  Horton Load Monitor
  Air Ride

- F-650 XLT Super Duty Ford Chassis
- Diesel Generator
- Additional equipment not included with purchase unless otherwise listed. Mileage readings may not be real-time and should be confirmed.
- Cummins Diesel Engine
- Air Conditioning
- O GVWR: 20,500