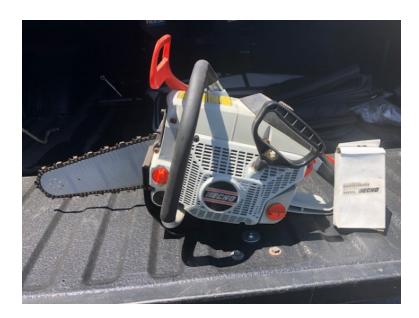

## **Echo Ventilation Saw**

○ Echo Ventilation Saw

O etc. Chassis

○ Echo Ventilation Saw (QV-8000)

 Additional equipment not included with purchase unless otherwise listed. Mileage readings may not be real-time and should be confirmed.