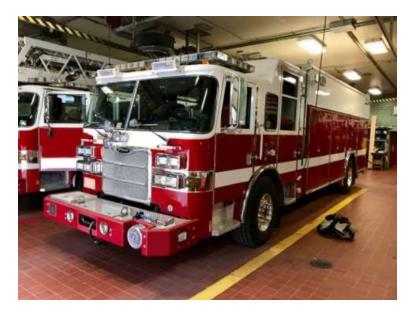

## 2012 Pierce Arrow XT Heavy Rescue

- O 2012 Pierce Arrow XT Heavy Rescue
- O Cummins ISX 500 HP Diesel Engine
- O Electric Reels (2)
- O Federal Q Siren
- Additional equipment not included with purchase unless otherwise listed. Mileage readings may not be real-time and should be confirmed.
- Arrow XT Pierce Chassis
- $\bigcirc$  Allison 4000EVS Automatic Transmission
- O Hydraulic Reel: (2)
- O Engine Hours: 4,643
- O GVWR: 48,500

## Contact Us

Office : 256.776.7786 Email : sales@firetruckmall.com Website: www.firetruckmall.com

15410 US Highway 231, Union Grove, AL 35175 Stock #: 12890 Price: Sold and Delivered

> O Walk-In Rescue
> Onan 35KW Generator
> Cascade System: 6000PSI
> Mileage: 48,457
> Extended Front Bumper Winch Roto-Ray Light Pull-out Trays