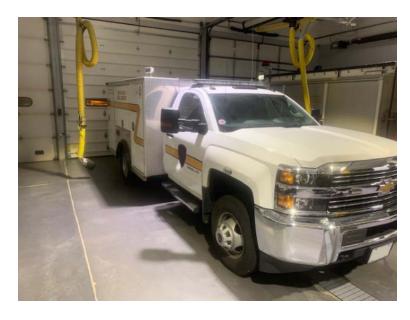

## 2015 Rosenbauer Chevrolet Silverado 4x4 Light Rescue

- 2015 Rosenbauer Chevrolet Silverado 4x4 Silverado 3500 DRW 4x4 Chevrolet Light Rescue
  - Chassis
- O 6.0L Gas Engine

- Automatic Transmission
- O Mileage: 48,000