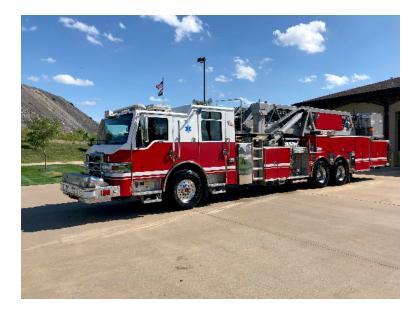

## 2008 Pierce 95' Mid-Mount Platform

- O 2008 Pierce 95' Mid-Mount Platform
- O Allison 4000EVS Automatic Transmission
- O Onan 15KW Generator
- O Mileage: 88,311

- Velocity Pierce Chassis
- O 2000 GPM Side-Mount Pump
- O Federal Q Siren
- Additional equipment not included with purchase unless otherwise listed. Mileage readings may not be real-time and should be confirmed.

Contact Us

Office : 256.776.7786 Email : sales@firetruckmall.com Website: www.firetruckmall.com

15410 US Highway 231, Union Grove, AL 35175 Stock #: 12867 Price: Sold and Delivered

- O Cummins ISM Diesel Engine
- O 300 Gallon Tank
- O Engine Hours: 7,937
- O GVWR: 82,000