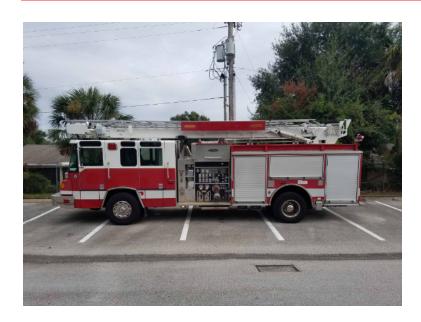

## 2001 Pierce Quantum 55' Skyboom

- 2001 Pierce Quantum 55' Skyboom
- O Waterous 1500 GPM Side-Mount Pump
- Additional equipment not included with purchase unless otherwise listed.
- O 200' Booster Line
  - Ground Ladders Included: 24' Extension, 14' Roof and 10' Arttic
- O Quantum Pierce Chassis
- O Engine Hours: 11,680
- O Length: 34'

- O Cummins ISM Diesel Engine
- O Mileage: 141,952
- O Height: Truck Height: 11'6"

Brindlee Mountain Fire Apparatus is one of the world's largest used fire truck sales and service companies. Based just outside of Huntsville, Alabama, the company has forty-five full-time personnel occupying over 12,000 square feet. Our mechanics, all of whom are EVT certified, perform pump tests, general repairs, preventative maintenance, and body, collision, and paint work on over 500 used fire trucks every year. Visit us online at www.firetruckmall.com