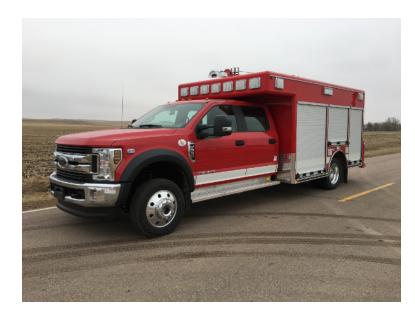

## 2019 MCB Ford 4x4 12' Crane Rescue

- 2019 MCB Ford 4x4 12' Crane Rescue
- 6.7L Turbo V8 HP Diesel Engine
- Additional equipment not included with purchase unless otherwise listed. Mileage readings may not be real-time and should be confirmed.
- O Wheelbase: 203"

- F-550 Crew Cab 4x4 Ford Chassis
- Automatic Transmission
- O Length: 26' 5"

- O Seating for 5; 0 SCBA seats
- 0
- O GVWR: 19,500

 Whelen C9 Series Super LED Warning Light
Whelen Pioneer LED Scene Light
Zico Quic-Ladder