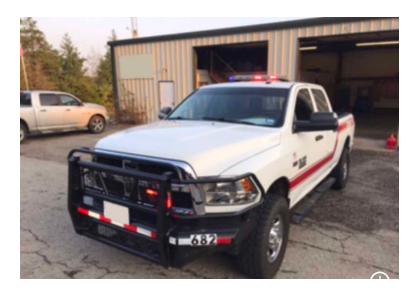

## 2013 Dodge Ram 2500 4x4 Rescue

- 2013 Dodge Ram 2500 4x4 Rescue
- Ram 2500 4x4 Dodge Chassis

O Q2 Siren

O Mileage: 65,028

 Additional equipment not included with purchase unless otherwise listed. Mileage readings may not be real-time and should be confirmed.