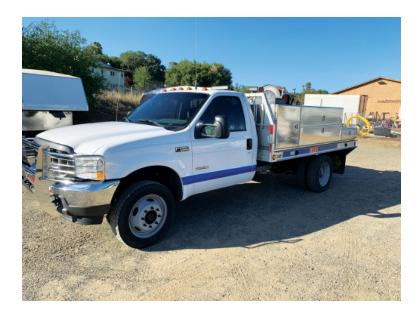

## 2004 Ford F-550 4x4 Brush Truck

- 2004 Ford F-550 4x4 Brush Truck
- Automatic Transmission
- Electrical Reel
- O GVWR: 17,500

- F550 4x4 Ford Chassis
- O Hale 100 GPM Pump
- O Mileage: 113,588
- Dual Fuel Tanks
   Bendix King DMH Mobile Radio

   2018 Cascade Fire Foam Flow
   Proportioner w/5 Gallon Remote Tank
   Supply
- O PowerStroke 6.0L Diesel Engine
- O 250 Gallon Tank
- Additional equipment not included with purchase unless otherwise listed.