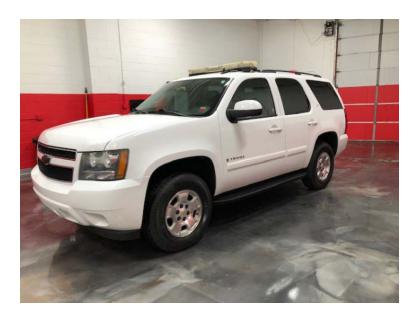

## 2008 Chevrolet Tahoe 4x4 Command Unit

- 2008 Chevrolet Tahoe 4x4 Command Unit Tahoe 4x4 SSV Chevrolet Chassis
- Automatic Transmission
- O Mileage: 110,000

- 5.3L Engine
- Additional equipment not included with purchase unless otherwise listed. Mileage readings may not be real-time and should be confirmed.