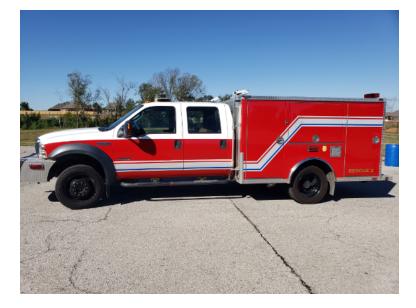

## 2006 Elite Power Ford F-550 Light Rescue

- O 2006 Elite Power Ford F-550 Light Rescue O F-550 Ford Chassis
- O PowerStroke V-8 325 HP Diesel Engine
- Air Conditioning
- Additional equipment not included with purchase unless otherwise listed. Mileage readings may not be real-time and should be confirmed.
- O GVWR: 17,950

- Automatic Transmission
- O Engine Hours: 4,207
- O Length: 25' 11"

O Wheelbase: 176"

## Contact Us

Office : 256.776.7786 Email : sales@firetruckmall.com Website: www.firetruckmall.com

15410 US Highway 231, Union Grove, AL 35175 Stock #: 12804 Price: Sold and Delivered

- O Seating for 5; 0 SCBA seats
- 0
- O Mileage: 58,839
- O Height: Truck Height: 7' 7"