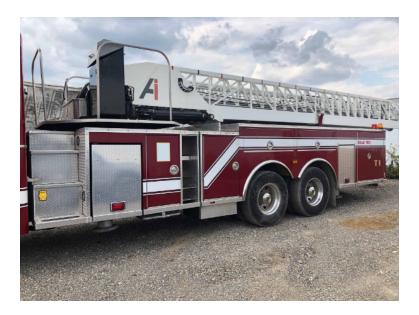

## 2000 American LaFrance 105' Mid-Mount Aerial Body

- O 2000 American LaFrance 105' Mid-Mount O American LaFrance Chassis Aerial Body
- O Last Aerial Certification: 4/2014

• Additional equipment not included with purchase unless otherwise listed. Mileage readings may not be real-time and should be confirmed. O Hale 1500 GPM Pump

O BODY ONLY

O Aerial Hours: 678

Brindlee Mountain Fire Apparatus is one of the world's largest used fire truck sales and service companies. Based just outside of Huntsville, Alabama, the company has forty-five full-time personnel occupying over 12,000 square feet. Our mechanics, all of whom are EVT certified, perform pump tests, general repairs, preventative maintenance, and body, collision, and paint work on over 500 used fire trucks every year. Visit us online at www.firetruckmall.com