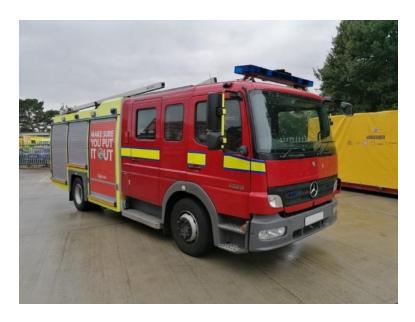

## 2007 Mercedes Atego Rescue Pumper

- 2007 Mercedes Atego Rescue Pumper
- O Mercedes Chassis

• Additional equipment not included with purchase unless otherwise listed.

O Turbo diesel 280hp engine
Automatic gearbox
Godiva WTA dual pressure pump with
foam induction
2 x 40m high pressure hose reels
Extending light mast