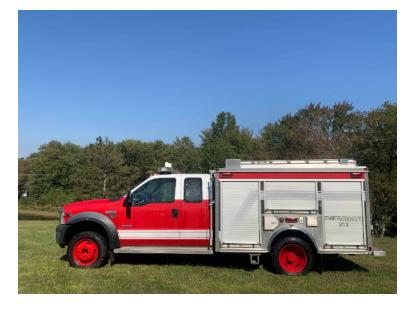

## 2006 Ford F-550 Brush Truck

- O 2006 Ford F-550 Brush Truck
- ${\bf O}$  Automatic Transmission
- O Foam System
- Additional equipment not included with purchase unless otherwise listed.
- O F-550 Ford Chassis
- O Hale 300 GPM Pump
- O Engine Hours: 8,096
- O Length: 22'

Contact Us

Office : 256.776.7786 Email : sales@firetruckmall.com Website: www.firetruckmall.com

15410 US Highway 231, Union Grove, AL 35175 Stock #: 12757 Price: Sold and Delivered

O 6.0L Diesel Engine
O 300 Gallon Tank
O Mileage: 115,700
O Height: Truck Height: 7' 8"