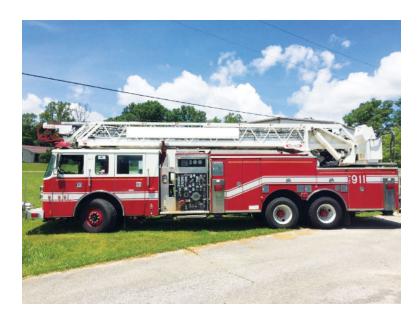

## 1999 Pierce 105' Aerial

- O 1999 Pierce 105' Aerial
- O Allison Automatic Transmission
- O Mileage: 99,500
- O Height: Truck Height: 11' 5"

- O Pierce Chassis
- O Waterous 1250 GPM Side-Mount Pump
- Additional equipment not included with purchase unless otherwise listed.
- O Detroit Diesel Engine
- 300 Gallon Polypropylene Tank
- O Length: 40' 6"