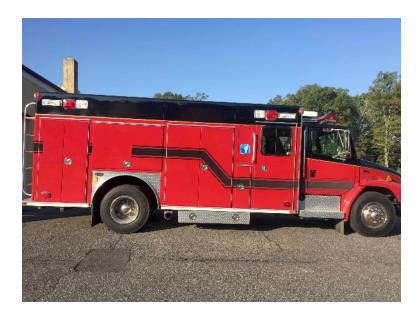

## 1999 E-One Freightliner Rescue

- 1999 E-One Freightliner Rescue
- O Cummins Diesel Engine
- O Hobbs PTO Generator
- Federal Q Siren
- Additional equipment not included with purchase unless otherwise listed.
- O GVWR: 35,000

- FL70 Freightliner Chassis
- O Allison Automatic Transmission
- O Electric Reel
- O Engine Hours: 1,421
- O Length: 30'
- O Wheelbase: 216"

- O Seating for 6; 4 SCBA seats
- 0
- Air Conditioning
- O Mileage: 18,243
- O Height: Truck Height: 9' 11"