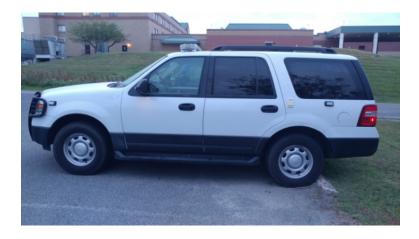

## 2013 Ford Expedition 4x4 Command Unit

- O 2013 Ford Expedition 4x4 Command Unit O Expedition Ford Chassis
- Ford 5.4L Gas Engine
- O Air Conditioning

- O Ford Automatic Transmission
- O Mileage: 91,320