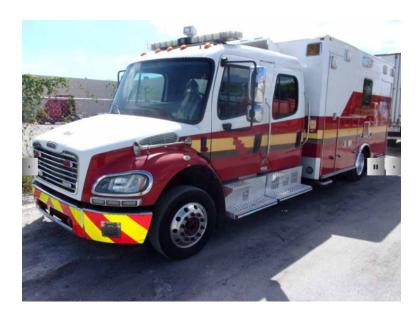

## 2007 American LaFrance Freightliner M2 Ambulance

- 2007 American LaFrance Freightliner M2 Ambulance
- M2 Freightliner Chassis
- Mercedes-Benz 6.4L Diesel Engine

- Automatic Transmission
- O Engine Hours: 10,462

O Mileage: 154,445

Brindlee Mountain Fire Apparatus is one of the world's largest used fire truck sales and service companies. Based just outside of Huntsville, Alabama, the company has forty-five full-time personnel occupying over 12,000 square feet. Our mechanics, all of whom are EVT certified, perform pump tests, general repairs, preventative maintenance, and body, collision, and paint work on over 500 used fire trucks every year. Visit us online at www.firetruckmall.com