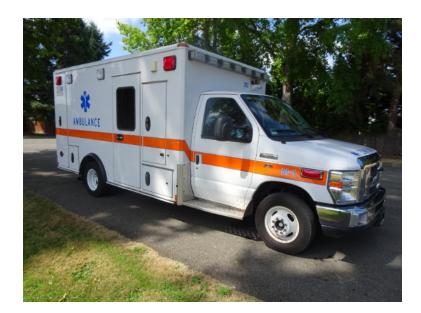

## 2010 Wheeled Coach Ford E-450 Ambulance

 2010 Wheeled Coach Ford E-450 Ambulance

O PowerStroke 6.0L 325 HP Diesel Engine

Air Conditioning

O Length: 14'

O Tires: 2015

Wheeled Gurney Included

○ E-450 Ford Chassis

• Automatic Transmission

O Mileage: 75,000

O Height: Truck Height: 9'

O Seating for 2;

0

 Additional equipment not included with purchase unless otherwise listed.

O GVWR: 14,500

Brindlee Mountain Fire Apparatus is one of the world's largest used fire truck sales and service companies. Based just outside of Huntsville, Alabama, the company has forty-five full-time personnel occupying over 12,000 square feet. Our mechanics, all of whom are EVT certified, perform pump tests, general repairs, preventative maintenance, and body, collision, and paint work on over 500 used fire trucks every year. Visit us online at www.firetruckmall.com