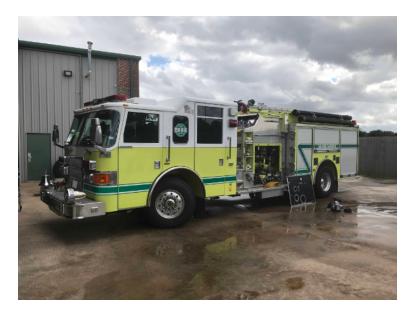

## 2003 Pierce Enforcer Rescue Pumper

## Contact Us

Office : 256.776.7786 Email : sales@firetruckmall.com Website: www.firetruckmall.com

15410 US Highway 231, Union Grove, AL 35175 Stock #: 12693 Price: Sold and Delivered

O 2003 Pierce Enforcer Rescue Pumper O Enforcer Pierce Chassis O Seating for 8; 5 SCBA seats O Allison Automatic Transmission O Waterous CSU 2000 GPM Top-Mount O Cummins ISL Diesel Engine Pump O 750 Gallon Polypropylene Tank O Foam Pro Foam System O (1) Foam Cell O CAFS System 0 O Air Conditioning O Aluminum Hose Bed Cover O Hydraulic Ladder Rack O Federal Q Siren O Engine Hours: 3,501 O Mileage: 37,230 O Additional equipment not included with purchase unless otherwise listed. Mileage readings may not be real-time and should be confirmed.

O Height: Truck Height: 10' 4"

O GVWR: 43,500

Brindlee Mountain Fire Apparatus is one of the world's largest used fire truck sales and service companies. Based just outside of Huntsville, Alabama, the company has forty-five full-time personnel occupying over 12,000 square feet. Our mechanics, all of whom are EVT certified, perform pump tests, general repairs, preventative maintenance, and body, collision, and paint work on over 500 used fire trucks every year. Visit us online at www.firetruckmall.com