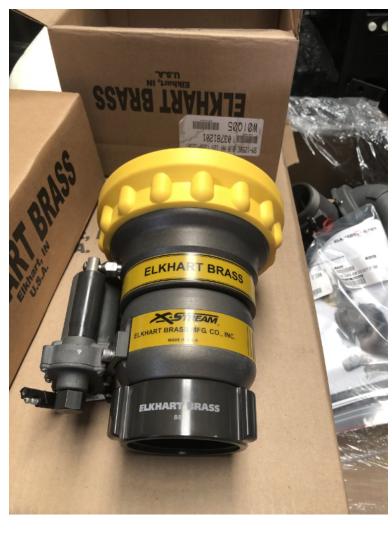

## Elkhart Brass SM1250E

○ Elkhart Brass SM1250E

O etc. Chassis

O Elkhart Brass SM-1250E 2.5 NH 12V (350-1250) Item# 03781201 Qty (5) Price: \$1,950/ each

 Additional equipment not included with purchase unless otherwise listed. Mileage readings may not be real-time and should be confirmed.