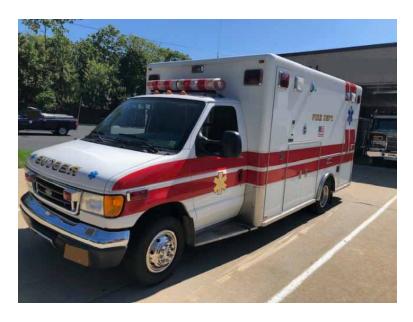

## 2003 Horton Ford E-450 Type III Ambulance

- 2003 Horton Ford E-450 Type III Ambulance
- Automatic Transmission

- E-450 Ford Chassis
- Additional equipment not included with purchase unless otherwise listed.
- → 7.3L Diesel Engine
- Walk Through Box Strobes / Scene Lights