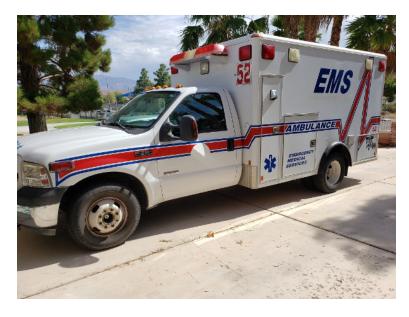

## 2007 Wheeled Coach Ambulance

- O 2007 Wheeled Coach Ambulance
- O 6.0L Diesel Engine
- O Air Conditioning

- O F-350 Ford Chassis
- O Automatic Transmission
- O Mileage: 154,389

Tires: Michelin (All 6 have less than 5K miles on them w/ 70K mile warranty)
New Interstate Batteries
The truck has lights and sirens but the switch block has been removed

Brindlee Mountain Fire Apparatus is one of the world's largest used fire truck sales and service companies. Based just outside of Huntsville, Alabama, the company has forty-five full-time personnel occupying over 12,000 square feet. Our mechanics, all of whom are EVT certified, perform pump tests, general repairs, preventative maintenance, and body, collision, and paint work on over 500 used fire trucks every year. Visit us online at www.firetruckmall.com