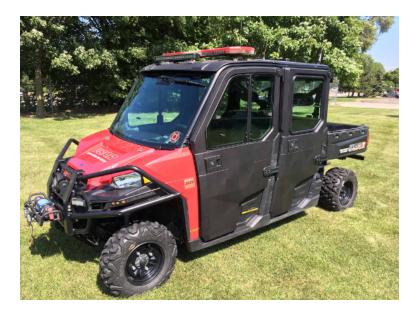

## 2014 Polaris Ranger UTV

- O 2014 Polaris Ranger UTV
- O Automatic Transmission
- Additional equipment not included with purchase unless otherwise listed. Mileage readings may not be real-time and should be confirmed.
- O XP900 Ranger Crew Polaris Chassis
- O Engine Hours: 93
- Trailer Hitch Helmets Tow Straps Chains Siren Full Emergency Lighting Stow and Go Pins

Contact Us

Office : 256.776.7786 Email : sales@firetruckmall.com Website: www.firetruckmall.com

....

15410 US Highway 231, Union Grove, AL 35175 Stock #: 12675 Price: Sold and Delivered

- O Gas Engine
- O Mileage: 492