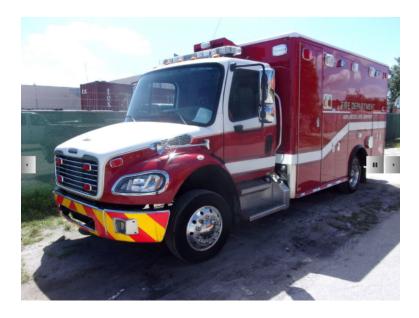

## 2012 Horton Freightliner M2 Ambulance

- 2012 Horton Freightliner M2 Ambulance
- O Automatic Transmission
- Additional equipment not included with purchase unless otherwise listed. Mileage readings may not be real-time and should be confirmed.
- M2 Freightliner Chassis
- O Engine Hours: 8,520

- O Cummins 6.7L Diesel Engine
- O Mileage: 161,716

Brindlee Mountain Fire Apparatus is one of the world's largest used fire truck sales and service companies. Based just outside of Huntsville, Alabama, the company has forty-five full-time personnel occupying over 12,000 square feet. Our mechanics, all of whom are EVT certified, perform pump tests, general repairs, preventative maintenance, and body, collision, and paint work on over 500 used fire trucks every year. Visit us online at www.firetruckmall.com