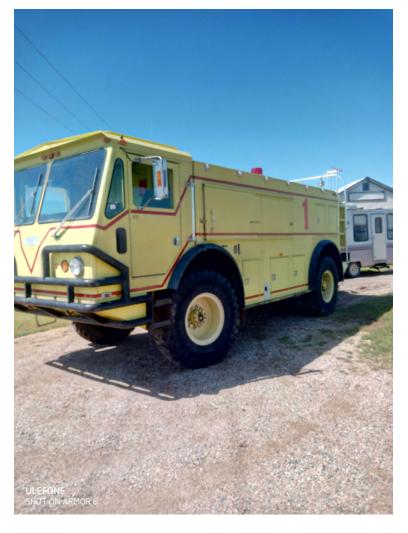

## 1983 Waltek 4x4 ARFF

O 1983 Waltek 4x4 ARFF

O Hale 800 GPM Pump

## O Waltek Chassis

O Mileage: 8,077

O Detroit 500 HP Diesel Engine

 Additional equipment not included with purchase unless otherwise listed. Mileage readings may not be real-time and should be confirmed.