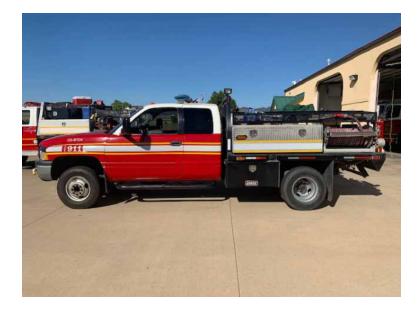

## 1997 Dodge Ram 4x4 Brush Truck

- O 1997 Dodge Ram 4x4 Brush Truck
- Diesel Engine
- O 250 Gallon Polypropylene Tank
- O Pump and Roll
- Additional equipment not included with purchase unless otherwise listed.

## O Ram 3500 4x4 Dodge Chassis

- O Automatic Transmission
- ${\bf O}$  Hale Foam System
- 0

- O Seating for 3;
- O Vanguard 50 GPM Pump
- O 10 Gallon Foam Cell
- O Mileage: 97,000

Brindlee Mountain Fire Apparatus is one of the world's largest used fire truck sales and service companies. Based just outside of Huntsville, Alabama, the company has forty-five full-time personnel occupying over 12,000 square feet. Our mechanics, all of whom are EVT certified, perform pump tests, general repairs, preventative maintenance, and body, collision, and paint work on over 500 used fire trucks every year. Visit us online at www.firetruckmall.com