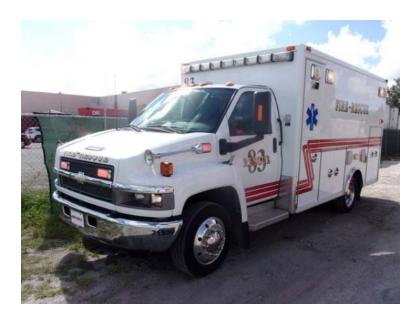

## 2009 MPV Chevrolet Ambulance

- 2009 MPV Chevrolet Ambulance
- O Chevrolet Chassis

MPV Ambulance Body

- O Chevrolet 6.6L Diesel Engine
- O Automatic Transmission
- O Mileage: 96,617

 Additional equipment not included with purchase unless otherwise listed. Mileage readings may not be real-time and should be confirmed.