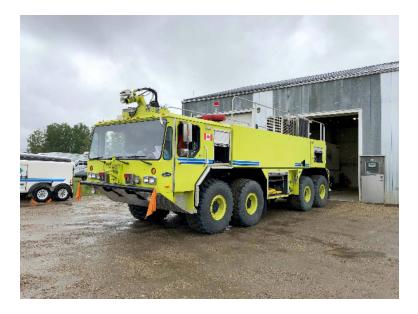

## 1998 E-One Titan 8x8 ARFF

- O 1998 E-One Titan 8x8 ARFF
- O Detroit 8V92TA 585 HP Diesel Engine
- O 3000 Gallon Polypropylene Tank
- O Pump and Roll
- O Officer's Side Discharge: (1) 2 1/2", (1) 1 1/2"
- O Booster Reel
- O Air Conditioning
- Additional equipment not included with purchase unless otherwise listed. Mileage readings may not be real-time and should be confirmed.
- O GVWR: 80,000

- Titan 8x8 E-One Chassis
- O Allison HT750DR Automatic Transmission
- O Feecon Foam System
- O Driver's Side Discharges: (1) 2 1/2", (1) 1 1/2"
- O Officer's Side Suction: (1) 2 1/2", (1) 1 1/2",
   (1) 4"
- O Onan 7.5KW Diesel Generator
- O Engine Hours: 1,905
- O Length: 36' 9"
- Winterization Kit
   Custom Tank Heating System
   Bumper Turret