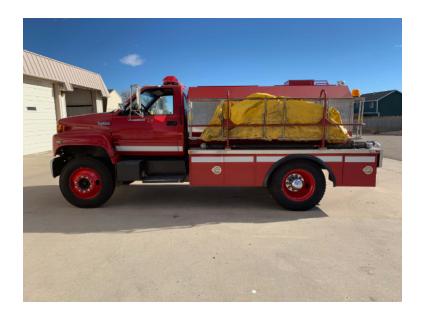

## 1991 GMC Topkick Tanker

- → 1991 GMC Topkick Tanker
- O GMC 427 Gas Engine
- 1600 Gallon Steel Tank
- O Rear Suction: 1 2.5 direct fill
- Additional equipment not included with purchase unless otherwise listed. Mileage readings may not be real-time and should be confirmed.
- O Topkick GMC Chassis
- Allison Automatic Transmission
- 0
- O Engine Hours: 1,207
- O GVWR: 27,100

- O Seating for 3; 0 SCBA seats
- O Darley 2BE13 Pump
- O Rear Discharges: Dump Shoot
- O Mileage: 10,117
- O Tires: 2014- Great Condition

Brindlee Mountain Fire Apparatus is one of the world's largest used fire truck sales and service companies. Based just outside of Huntsville, Alabama, the company has forty-five full-time personnel occupying over 12,000 square feet. Our mechanics, all of whom are EVT certified, perform pump tests, general repairs, preventative maintenance, and body, collision, and paint work on over 500 used fire trucks every year. Visit us online at www.firetruckmall.com