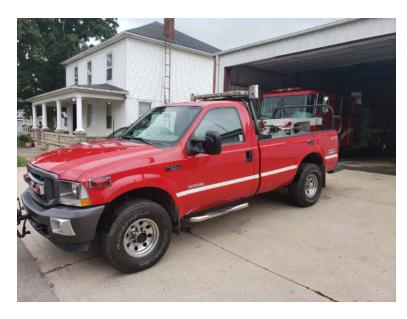

## 2003 Ford F-350 4x4 Skid Unit

- O 2003 Ford F-350 4x4 Skid Unit
- O PowerStroke Diesel Engine
- O 250 Gallon Polypropylene Tank
- Rear Discharges: (2) 1", (1) 1 1/2"
- Additional equipment not included with purchase unless otherwise listed.
- O GVWR: 6,830

| O F-350 4x4 Ford Chassis | • Seating for 2;                                             |
|--------------------------|--------------------------------------------------------------|
| O Automatic Transmission | O Hale HP300 Pump                                            |
| O Pump and Roll          | 0                                                            |
| O Air Conditioning       | O Mileage: 50,854                                            |
| O Length: 20'            | O Height: Truck Height: 7'                                   |
| O Wheelbase: 137"        | <ul> <li>Tires: Wrangler/ Good C<br/>Booster Hose</li> </ul> |