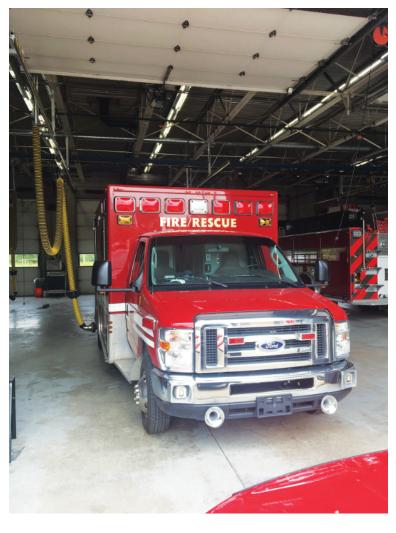

## 2016 Marque Ford Ambulance

- 2016 Marque Ford Ambulance
- Ford Gas Engine
- Air Conditioning

- Ford Chassis
- O Automatic Transmission
- O Mileage: 59,498

- O Seating for 2;
- 0
- Additional equipment not included with purchase unless otherwise listed. Mileage readings may not be real-time and should be confirmed.

O Length: 22' 10" O Height: Truck Height: 8' 7"

Brindlee Mountain Fire Apparatus is one of the world's largest used fire truck sales and service companies. Based just outside of Huntsville, Alabama, the company has forty-five full-time personnel occupying over 12,000 square feet. Our mechanics, all of whom are EVT certified, perform pump tests, general repairs, preventative maintenance, and body, collision, and paint work on over 500 used fire trucks every year. Visit us online at www.firetruckmall.com