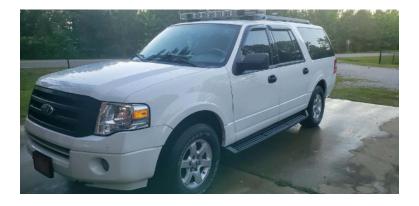

## 2009 Ford Expedition 4x4 Command Unit

- O 2009 Ford Expedition 4x4 Command Unit O Expedition EL 4x4 Ford Chassis
- O 5.4L Engine
- O Mileage: 14,800

- Ο
- O Additional equipment not included with purchase unless otherwise listed. Mileage readings may not be real-time and should be confirmed.
- Seating for 5;
- O Air Conditioning
- O Command Box Alloy Wheels Power Windows and Power Locks Power Steering **Power Brakes** Power Drivers Seat **Keyless Entry** Dual A/C PL Custom Radio Console Front & Rear Strobes PL Custom Command Cabinet One Owner