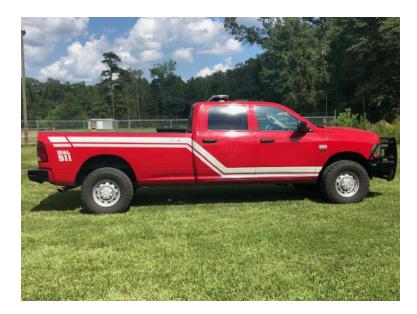

## 2012 Dodge 2500 4X4 Brush Truck

- O 2012 Dodge 2500 4X4 Brush Truck
- O Hemi 5.7L Gas Engine
- O Air Conditioning
- Additional equipment not included with purchase unless otherwise listed. Mileage readings may not be real-time and should be confirmed.
- 2500 4X4 Dodge Chassis
  Automatic Transmission
  Engine Hours: 1,087
  Mileage: 22,234
  Tires: 2015/ Toyo Open Country Very few miles on them Toolbox
  Spray-in bed liner
  Ranchhard steel front and rear custom bumpers
  Warn 12,000lb winch
  Electric trailer brake controller
  Siren