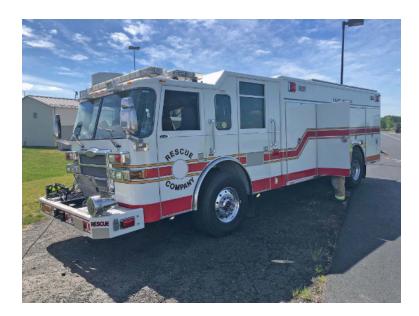

## 2007 Pierce Arrow XT Heavy Rescue

- 2007 Pierce Arrow XT Heavy Rescue
- O Cummins 500 HP Diesel Engine
- Hydraulic Reel
- O Mileage: 38,000

- O Arrow XT Pierce Chassis
- O Allison Automatic Transmission
- Cascade System
- Additional equipment not included with purchase unless otherwise listed. Mileage readings may not be real-time and should be confirmed.
- O Seating for 6; 3 SCBA seats
- 0
- Federal Q Siren
- O Vertical Pull-Out Shelves