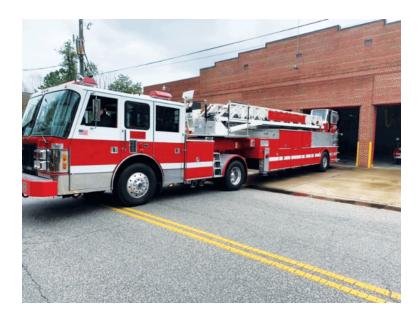

## 1992 Sutphen Simon Duplex Tiller

- → 1992 Sutphen Simon Duplex Tiller
- O Date of Last Aerial Certification: 2018
- 0
- O Federal Q Siren
- Additional equipment not included with purchase unless otherwise listed. Mileage readings may not be real-time and should be confirmed.
- Simon-Duplex Chassis
- O Detroit Diesel Engine
- Diesel Generator
- O Aerial Hours: 9380
- O Tire Condition: Good

- O Seating for 4; 2 SCBA seats
- Automatic Transmission
- Electric Reel
- O Engine Hours: 49,685

Brindlee Mountain Fire Apparatus is one of the world's largest used fire truck sales and service companies. Based just outside of Huntsville, Alabama, the company has forty-five full-time personnel occupying over 12,000 square feet. Our mechanics, all of whom are EVT certified, perform pump tests, general repairs, preventative maintenance, and body, collision, and paint work on over 500 used fire trucks every year. Visit us online at www.firetruckmall.com