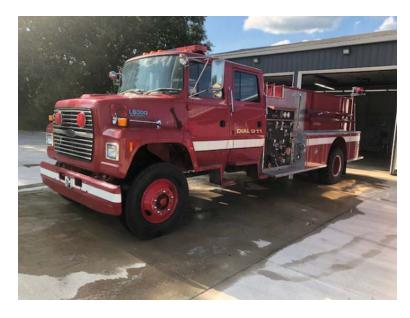

## 1993 Ford Pierce Pumper

- O 1993 Ford Pierce Pumper
- O Automatic Transmission
- O Date of Last Pump Certification: 10/2018
- O Officer's Side Discharge: (1) 2 1/2"
- O Rear Suction: (1) 2 1/2"
- O Mileage: 23,240

| Э | L8000 | Ford | Chassis |
|---|-------|------|---------|
|   |       |      |         |

- O Waterous CS 750 GPM Side-Mount Pump
- O Driver's Side Discharges: (1) 2 1/2"
- 0
  - O Crosslays/Speedlays: Crosslays: (2) 1 1/2" O Engine Hours: 1,428
- Additional equipment not included with purchase unless otherwise listed.
- O Ford Diesel Engine O 1000 Gallon Tank O Driver's Side Suction: (1) 4", (1) 2 1/2" O Rear Discharges: (1) 2 1/2"
- O Tires: Firestone/ Good Condition No rust Transfer case recently rebuilt