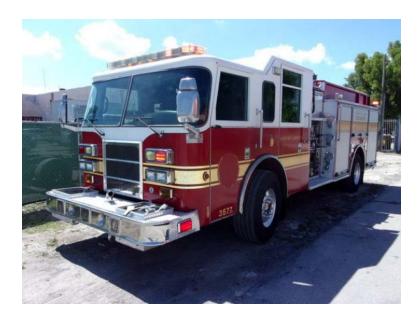

## 2005 Pierce Dash Rescue Pumper

- 2005 Pierce Dash Rescue Pumper
- Waterous CMU 1500 GPM Side-Mount 2-Stage Pump
- Additional equipment not included with purchase unless otherwise listed.
- O Dash Pierce Chassis
- 600 Gallon Polypropylene Tank
- O GVWR: 43,000

- O Caterpillar C13 Engine
- O Mileage: 192,058

Brindlee Mountain Fire Apparatus is one of the world's largest used fire truck sales and service companies. Based just outside of Huntsville, Alabama, the company has forty-five full-time personnel occupying over 12,000 square feet. Our mechanics, all of whom are EVT certified, perform pump tests, general repairs, preventative maintenance, and body, collision, and paint work on over 500 used fire trucks every year. Visit us online at www.firetruckmall.com