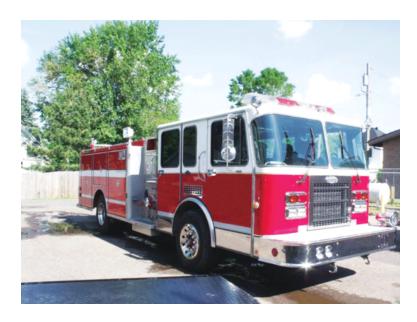

## 1992 Spartan Pumper

- O 1992 Spartan Pumper
- O Allison HT740 Automatic Transmission
- O 7kW Kohler Diesel Generator
- O Engine Hours: 2,783

- Spartan Chassis
- O Waterous 1250 GPM Side-Mount Pump
- Electric Reels
- O Mileage: 22,785

- O Detroit Series 60 350 HP Diesel Engine
- 1,000 Gallon Tank
- Federal Q Siren
- Additional equipment not included with purchase unless otherwise listed.

Brindlee Mountain Fire Apparatus is one of the world's largest used fire truck sales and service companies. Based just outside of Huntsville, Alabama, the company has forty-five full-time personnel occupying over 12,000 square feet. Our mechanics, all of whom are EVT certified, perform pump tests, general repairs, preventative maintenance, and body, collision, and paint work on over 500 used fire trucks every year. Visit us online at www.firetruckmall.com