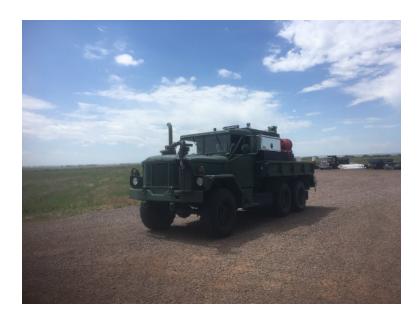

## 1995 M35A3 2 1/2 Ton Brush Truck 6x6

- O 1995 M35A3 2 1/2 Ton Brush Truck 6x6
- O Caterpillar Diesel Engine
- → 1,000 Gallon Polypropylene Tank
- 0
- O Mileage: 10,750

- O etc. Chassis
- Allison Automatic Transmission
- Scotty Foam System
- O Booster Reels: (2)

be confirmed.

- Additional equipment not included with purchase unless otherwise listed. Mileage readings may not be real-time and should
- O Seating for 2; 0 SCBA seats
- O Hale Pump
- O 10 Gallon Foam Cell
- Electric Reels